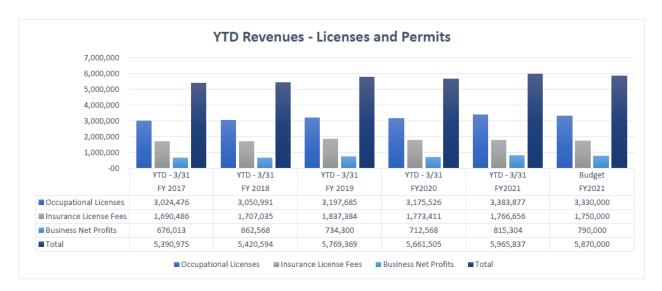

Brad Oberlander presented a debt and cash receipts analysis of the General fund revenues. No action was taken.

Motion by Brooks, seconded by Galbraith, approving payment of invoices as presented. Motion carried by roll call vote of 5-0 with Plummer, Brooks, Gibson, Galbraith, and Roberts voting Aye.